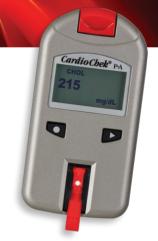

### The CardioChek® PA Analyzer

The CardioChek PA is a cost-efficient, user-friendly diagnostic point-of-care analyzer, which accurately determines multiple patient values.

#### **FAST**

Results in less than 2 minutes

#### **PORTABLE**

Handheld, battery-operated

#### **PATIENT-FRIENDLY**

Small sample (fingerstick) 15-40 µL

#### **QUALITY**

CLIA-waived, FDA-cleared, CE-marked; CRMLN-certified for CHOL and HDL test strips; Meets National Cholesterol Education Program (NCEP) Guidelines

## HIGH RETURN ON INVESTMENT (ROI)

Rapid throughput and low waste, with minimal start-up cost