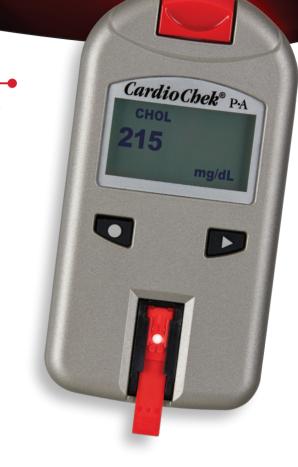

### The CardioChek® PA Analyzer

The CardioChek PA is a cost-efficient, user-friendly diagnostic point-of-care analyzer, which accurately determines multiple patient values.

#### **FAST**

Results in less than 2 minutes

#### **PORTABLE**

Handheld, battery-operated

#### **PATIENT-FRIENDLY**

Small sample (fingerstick) 15-40 µL

#### **QUALITY**

CLIA-waived, FDA-cleared, CE-marked; CRMLN-certified for CHOL and HDL test strips; Meets National Cholesterol Education Program (NCEP) Guidelines

## HIGH RETURN ON INVESTMENT (ROI)

Rapid throughput and low waste, with minimal start-up cost